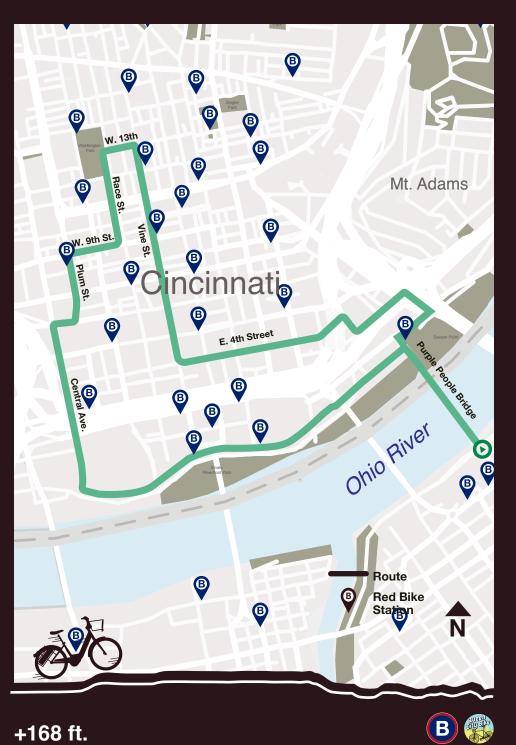

## Washington Park

**9**<sup>°</sup> 5.2 mi.

## Start at Red Bike - Newport on the Levee East

| • Turn right onto East Pete Rose Way                         | 0.5 mi |
|--------------------------------------------------------------|--------|
| <ul> <li>Turn left onto Eggleston Avenue</li> </ul>          | 0.6 mi |
| Turn sharp left onto East 3rd Street                         | 0.7 mi |
| • Turn right onto East 3rd Street                            | 0.7 mi |
| Turn right onto Pike Street                                  | 0.9 mi |
| • Turn left onto East 4th Street                             | 0.9 mi |
| Turn right onto Vine Street                                  | 1.5 mi |
| Turn left onto West 13th Street                              | 2.1 mi |
| Turn left onto Race Street                                   | 2.2 mi |
| Turn right onto West 9th Street                              | 2.5 mi |
| Turn left onto Plum Street                                   | 2.7 mi |
| Turn right onto West 6th Street                              | 2.9 mi |
| Keep left onto West 6th Street                               | 2.9 mi |
| Turn sharp left onto Central Avenue                          | 3.0 mi |
| Turn left                                                    | 3.5 mi |
| Turn left in front of the bridge                             | 4.6 mi |
| Do a right-handed U Turn onto the sidewalk and then onto the |        |
| Purple People Bridge                                         | 4.7 mi |