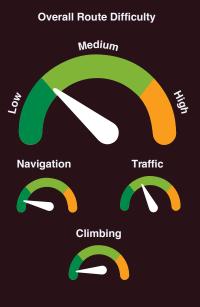

o West 13th Street                              | 2.1 mi |
| Turn left onto Race Street                                   | 2.2 mi |
| Turn right onto West 9th Street                              | 2.5 mi |
| Turn left onto Plum Street                                   | 2.7 mi |
| Turn right onto West 6th Street                              | 2.9 mi |
| Keep left onto West 6th Street                               | 2.9 mi |
| Turn sharp left onto Central Avenue                          | 3.0 mi |
| Turn left                                                    | 3.5 mi |
| Turn left in front of the bridge                             | 4.6 mi |
| Do a right-handed U Turn onto the sidewalk and then onto the |        |
| Purple People Bridge                                         | 4.7 mi |